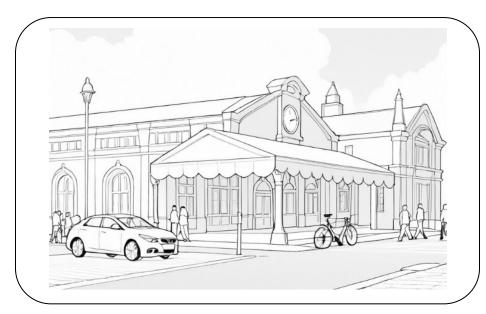

## **Design a station**

Can you design a railway station?

Think about what you want to find in the station building and on the platform.

Draw yourself waiting for a train.



Answers to Word Scramble :

RSPB Bempton Cliffs, Scarborough Castle, Filey bird garden, Dumble farm



## Activity Sheet

Can you spot 6 differences between these pictures?





## **Word Scramble**

Uscramble the letters to make visitor attractions on the Yorkshire Coast line. Answers are at the bottom of the last page.

bbc prompts sniffle colas turbocharges a friendly bridge drum flambe

## Stations Wordsearch



DRIFFIELD
NAFFERTON
FILEY
ARRAM
HUNMANBY
BEMPTON
SCARBOROUGH
HESSLE
BEVERLEY
BROUGH
FERRIBY
SEAMER
COTTINGHAM
BRIDLINGTON
HULL

Can you find our stations?



How many of these can you spot on your train journey?