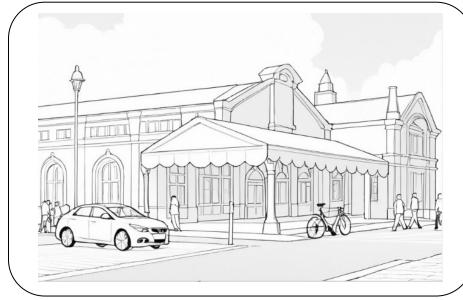

## **Design a station**

Can you design a railway station?

Think about what you want to find in the station building and on the platform.

Draw yourself waiting for a train.



Answers to Word Scramble :

RSPB Bempton Cliffs, Scarborough Castle, Filey bird garden, Dumble farm



## Activity Sheet

Can you spot 6 differences between these pictures?





## **Word Scramble**

Uscramble the letters to make visitor attractions on the Yorkshire Coast line. Answers are at the bottom of the last page.

bbc prompts sniffle colas turbocharges a friendly bridge drum flambe

## Stations Wordsearch



DRIFFIELD
NAFFERTON
FILEY
ARRAM
HUNMANBY
BEMPTON
SCARBOROUGH
HESSLE
BEVERLEY
BROUGH
FERRIBY
SEAMER
COTTINGHAM
BRIDLINGTON
HULL

Can you find our stations?



How many of these can you spot on your train journey?